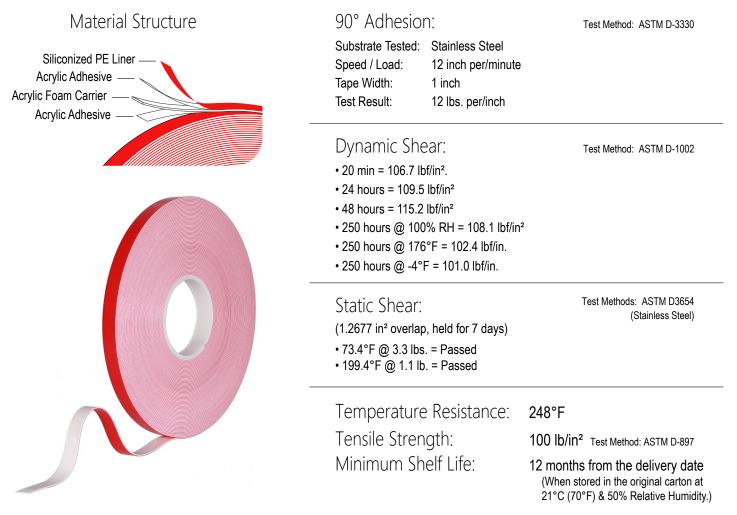

Extreme Bond® 5025W is a white 10mil thick double sided closed cell pressure sensitive acrylic foam tape. The 5025W also offers an extremely powerful long-term holding capability, resists UV light, extreme temperatures & offers weather sealing abilities. The 5025W is often used in internal components and external manufacturing applications, in a wide variety of industries & applications.